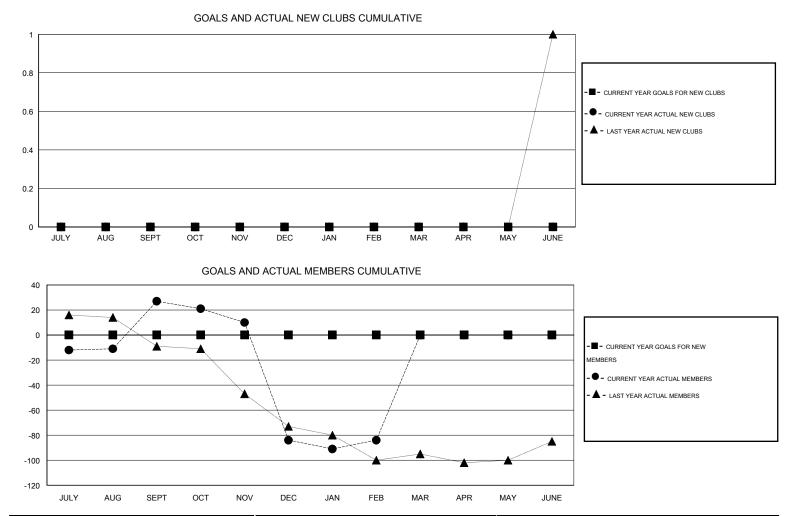

## GMT: HAL GRIFFIN

| LOCATION | TEXAS |
|----------|-------|
|----------|-------|

GMT CA 1

|                       |                  | Clubs     |                  |                       |               |                    | Members                             |                    |                  |
|-----------------------|------------------|-----------|------------------|-----------------------|---------------|--------------------|-------------------------------------|--------------------|------------------|
| RESULTS FOR 2015-2016 |                  |           |                  | RESULTS FOR 2015-2016 |               |                    |                                     |                    |                  |
| QUARTER               | NEW CLUB<br>GOAL | NEW CLUBS | DROPPED<br>CLUBS | NET<br>GAIN/LOSS      | QUARTER       | NEW MEMBER<br>GOAL | CHARTER AND<br>NEW MEMBERS<br>ADDED | DROPPED<br>MEMBERS | NET<br>GAIN/LOSS |
| JULY/AUG/SEPT         | 0                | 0         | 0                | 0                     | JULY/AUG/SEPT | 0                  | 64                                  | 37                 | 27               |
| OCT/NOV/DEC           | 0                | 0         | 5                | -5                    | OCT/NOV/DEC   | 0                  | 29                                  | 140                | -111             |
| JAN/FEB/MAR           | 0                | 0         | 0                | 0                     | JAN/FEB/MAR   | 0                  | 21                                  | 21                 | 0                |
| APR/MAY/JUNE          | 0                | 0         | 0                | 0                     | APR/MAY/JUNE  | 0                  | 0                                   | 0                  | 0                |